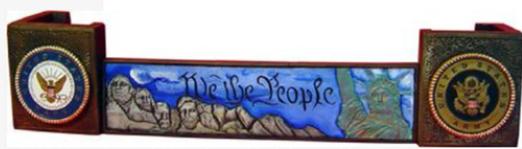

2790 Chess Corner / 2791 Chess Side / shown with 2651 & 2650 Appliques

Air Force Chess Set 2897-King and Queen 2898-Knight Rook 2899 Pawns

### For More Information Contact

Starlite Mold Company

1518 S. Washington • Wichita KS 67211 Phone:(316)-262-3350 • Fax(316)262-1396

Email: donevans@swbell.net

We b site: www.docholliday molds.net

2790 Chess Corner / 2791 Chess Side / shown with 2651 & 2650 Appliques