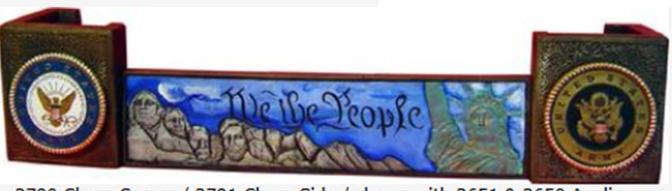

2790 Chess Corner / 2791 Chess Side / shown with 2651 & 2650 Appliques

Air Force Chess Set 2897-King and Queen 2898-Knight Rook 2899 Pawns

### For More Information Contact

Starlite Mold Company

1518 S. Washington • Wichita KS 67211 Phone:(316)-262-3350 • Fax(316)262-1396

Email: donevans@swbell.net

We b site: www.docholliday molds.net

2790 Chess Corner / 2791 Chess Side / shown with 2651 & 2650 Appliques