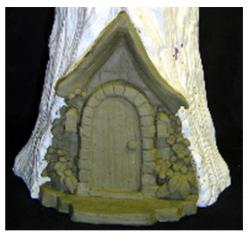

Email: donevans@swbell.net Website: www.dochollidaymolds.net



2878 Vase Flower Pot On 2880 Pedestal



2879 Dish Garden Pot On 2880 Pedestal



2878 Vase Flower Pot On 2881 Long Final (to create a hanging flower pot)



2883 Dish Garden Pot On 2882 Short Final (to create a hanging flower pot



2254 Sm. Chiminea 6x4 2255 Lg. Chiminea 10X6



2274 Lg. Garden Toad 7X10



2276 Toad Rain Gauge Holder 4X5



2900 Yard Gator each piece is 10 inches long





## Spring Fever

Bit 5505 Deer Bit 5507 Deer De 2509 EA De 2509 Plan Poque II's II' Poque II's II' Poque II's II' Poque II's II'



ber bil









For More Information Contact Starlite Mold Company 1518 S. Washington • Wichita KS 67211 Phone:(316)-262-3350 • Fax(316)262-1396 Email: donevans@swbell.net Website: www.dochollidaymolds.net



Fairy Door and Window 8" x 5.5"