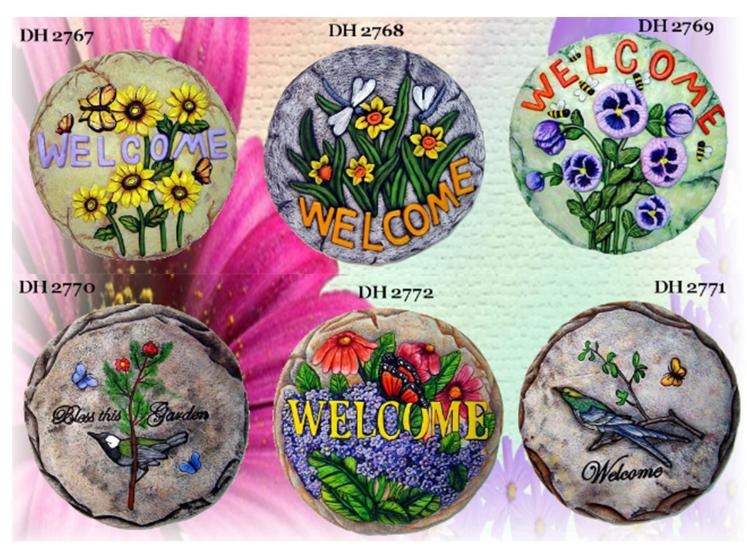

2876 Simple Joys 12x12

2315 Spring Mask 8x8

For More Information Contact Starlite Mold Company 1518 S. Washington • Wichita KS 67211<br/>Phone:(316)-262-3350 • Fax(316)262-1396 • Email: donevans@swbell.net<br/>Website: www.dochollidaymolds.netPg 87