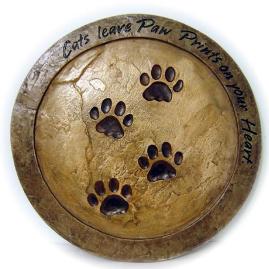

## Springtime Favorites

Di 182 Pag Per Zong Di 180 Zong Per na alt Di Stragbate Jong

Replicat Tertist"
Replicat Tertist"
Replicat Tertist"

None Realized

2316 Fall Mask 9.5x8.5

2875 Morning Gathering 13x13

2861 Cat Paws Stepping Stone 12x12