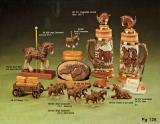

## HORSE COUNTRY

DH 1457 Thoroughbred Horse 10" L

> DH 1461 Fighting Stallion (Standing) 10'' L

DH 1456 Quarter Horse 10'' L DH 1455 Arabian Horse 11"

DH 616 Small Foals (2 in mold) 6" DH 1459 Foal 6" T

DH 1458 Mare 9" L DH 1460 Fighting Stallion (rearing) 12" T