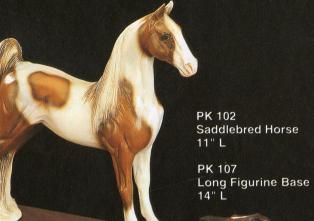

2734 Driftwood Thoroughbred



2783 Quarter Horse Bust 8x8



2765 Peeper Keeper Horse 6x4



2784 Saddlebred Horse Bust



2782 Arabian Horse Bust 8x8



2785 Friesian Horse Bust







2786 Thoroughbred Horse Bust 8x8

2787 Draft Horse Bust 8x8

2795 Mare and Foal Plate 10x10



2796 Horse Country 10x10



2863 Horse Pitcher 9.5x11



2867 Hunter Jumper 8.5x7.5



2865 Indian Pony 6.5x7





2868 Morgan 8x8



2869 Tennessee Walking Horse 7x7

For More Information Contact Starlite Mold Company 1518 S. Washington • Wichita KS 67211 Phone:(316)-262-3350 • Fax(316)262-1396 Email: donevans@swbell.net Website: www.docholidaymolds.net





## HORSE COUNTRY



DH 1457 Thoroughbred Horse 10" L

> DH 1461 Fighting Stallion (Standing) 10'' L

DH 1456 Quarter Horse 10'' L DH 1455 Arabian Horse 11"

DH 616 Small Foals (2 in mold) 6" DH 1459 Foal 6" T

DH 1458 Mare 9" L DH 1460 Fighting Stallion (rearing) 12" T

Pg 127